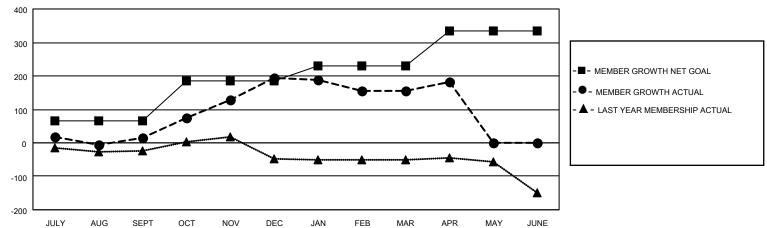

## Multiple District 412

**LOCATION: ZIMBABWE** 

| Clubs         |               |             |               | Members               |                        |                         |                                                    |  |  |
|---------------|---------------|-------------|---------------|-----------------------|------------------------|-------------------------|----------------------------------------------------|--|--|
|               | RESULTS FOR   | R 2020-2021 |               | RESULTS FOR 2020-2021 |                        |                         |                                                    |  |  |
| QUARTER       | NEW CLUB GOAL | NEW CLUBS   | DROPPED CLUBS | QUARTER MEME          | BER GROWTH NET<br>GOAL | MEMBER GROWTH<br>ACTUAL | DROPPED<br>MEMBERS ACTUAL<br>(including transfers) |  |  |
| JULY/AUG/SEPT | 2             | 0           | 0             | JULY/AUG/SEPT         | 65                     | 88                      | 67                                                 |  |  |
| OCT/NOV/DEC   | 4             | 7           | 0             | OCT/NOV/DEC           | 120                    | 330                     | 142                                                |  |  |
| JAN/FEB/MAR   | 2             | 1           | 5             | JAN/FEB/MAR           | 45                     | 49                      | 81                                                 |  |  |
| APR/MAY/JUNE  | 2             | 1           | 0             | APR/MAY/JUNE          | 105                    | 30                      | 3                                                  |  |  |

## GOALS AND ACTUAL MEMBERS CUMULATIVE

| DROPPED CLUBS: 5 |     | 50 CLUBS OF 74 ADDED 1 OR MORE<br>NEW MEMBERS | GENDER DISTRIBUTION  MALE 846 (55.33%) |              |     |
|------------------|-----|-----------------------------------------------|----------------------------------------|--------------|-----|
| DROPPED MEMBERS  |     |                                               | FEMALE                                 | 683 (44.67%) |     |
| DECEASED         | 15  | CLICK HERE FOR CUMULATIVE                     | TOTAL FAMILY UNIT MEMBERS              |              | 423 |
| CLUB CANCELLED   | 40  | MEMBERSHIP DATA                               |                                        | DAMNO HALE   | 236 |
| OTHER            | 238 |                                               | FAMILY MEMBERS                         | PATING HALF  | 230 |
| TOTAL            | 293 |                                               | DOLO                                   |              |     |