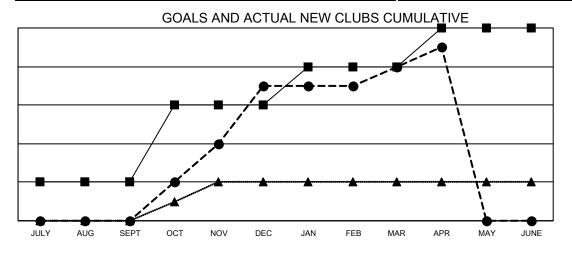

## Multiple District 412

**LOCATION: ZIMBABWE** 

| Clubs         |               |             |               | Members               |                        |                         |                                                    |  |  |
|---------------|---------------|-------------|---------------|-----------------------|------------------------|-------------------------|----------------------------------------------------|--|--|
|               | RESULTS FOR   | R 2020-2021 |               | RESULTS FOR 2020-2021 |                        |                         |                                                    |  |  |
| QUARTER       | NEW CLUB GOAL | NEW CLUBS   | DROPPED CLUBS | QUARTER MEME          | BER GROWTH NET<br>GOAL | MEMBER GROWTH<br>ACTUAL | DROPPED<br>MEMBERS ACTUAL<br>(including transfers) |  |  |
| JULY/AUG/SEPT | 2             | 0           | 0             | JULY/AUG/SEPT         | 65                     | 88                      | 67                                                 |  |  |
| OCT/NOV/DEC   | 4             | 7           | 0             | OCT/NOV/DEC           | 120                    | 330                     | 142                                                |  |  |
| JAN/FEB/MAR   | 2             | 1           | 5             | JAN/FEB/MAR           | 45                     | 49                      | 81                                                 |  |  |
| APR/MAY/JUNE  | 2             | 1           | 0             | APR/MAY/JUNE          | 105                    | 30                      | 3                                                  |  |  |

- CURRENT YEAR GOALS FOR NEW CLUBS

CURRENT YEAR ACTUAL NEW CLUBS

▲ - LAST YEAR ACTUAL NEW CLUBS